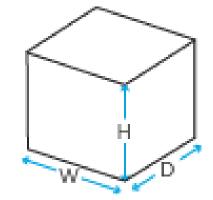

|                     | JBKE83               |
|---------------------|----------------------|
| Internal dimensions | H750x W270 x D220mm  |
| External dimensions | H830 x W310 x D265mm |
| Weight              | 5.50kg               |