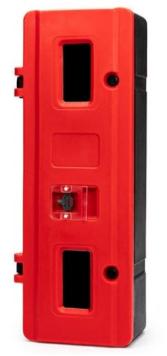

## Jonesco Large Lockable Single Fire Extinguisher Box

- JBKE83 Jonesco large lockable single fire extinguisher box
- For one fire extinguisher up to 9kg/ltr 12kg or 5kg CO2 each
- Front loading
- Choose from toggle and pin or break glass opening mechanisms
- Can be used both indoors and outdoors
- Wall mountable
- Complete with rubber seal which prevents water and dust ingress
- UV filtering clear polycarbonate windows as standard
- Can be left or right hinged mounted
- Optional factory fitted alarm
- With breakglass facility
- Manufactured in the UK