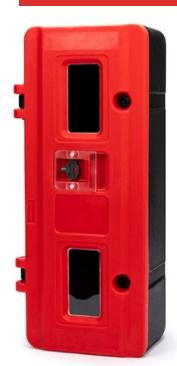

## Jonesco Lockable Single Fire Extinguisher Box

- JBKE70 Jonesco lockable single fire extinguisher box
- For one fire extinguisher up to 6kg/ltr each
- Front loading
- Choose from toggle and pin or break glass opening mechanisms
- Can be used both indoors and outdoors
- Wall mountable
- Complete with rubber seal which prevents water and dust ingress
- UV filtering clear polycarbonate windows as standard
- Can be left or right hinged mounted
- Optional factory fitted alarm
- With breakglass facility
- Manufactured in the UK