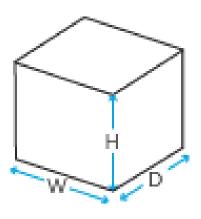

|                     | JB020                |
|---------------------|----------------------|
| Internal dimensions | H625 x W260 x D195mm |
| External dimensions | H700 x W320 x D255mm |
| Weight              | 4.00kg               |