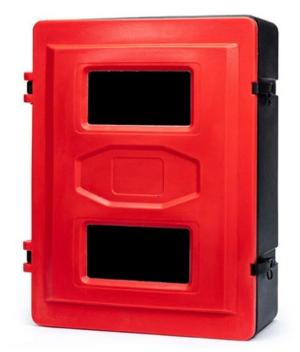

## **Jonesco Double Fire Extinguisher Box**

- JBDE72 Jonesco double fire extinguisher box
- For two fire extinguishers up to 9kg/ltr each
- Front loading
- Toggle and pin opening mechanism
- Automotive grade rubber door seal which prevents water and dust ingress
- Complete with straps designed to keep extinguishers in place
- Can be left or right hinged mounted
- UV filtering clear polycarbonate windows as standard
- Manufactured in the UK