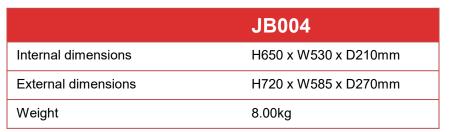

## **Jonesco Double Fire Extinguisher Box**

- JBDE72 Jonesco double fire extinguisher box
- For two fire extinguishers up to 9kg/ltr each
- Front loading
- Toggle and pin opening mechanism
- Automotive grade rubber door seal which prevents water and dust ingress
- Complete with straps designed to keep extinguishers in place
- Can be left or right hinged mounted
- UV filtering clear polycarbonate windows as standard
- Manufactured in the UK