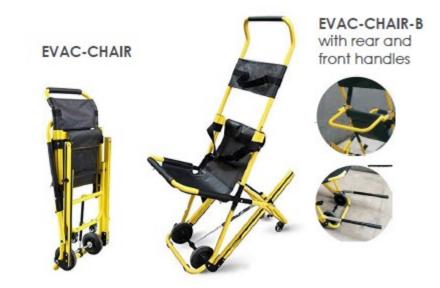

## **EVACUATION CHAIRS**

- A simple and safe solution for evacuation via stairways
- One-person operation
- Lightweight and foldable for easy storage
- Will accommodate persons up to 160kg in weight
- Wipe-clean PVC seat
- Manufactured from high strength powdercoated aluminium alloy
- Fitted with seat belt and padded seat and headrest
- Supplied with protective dust cover and dust jacket

|                                | EVAC-CHAIR | EVAC-CHAIR-B |
|--------------------------------|------------|--------------|
| Front handles                  | No         | Yes          |
| Rear handles                   | No         | Yes          |
| Supplied with cover            | Yes        | Yes          |
| Supplied with mounting bracket | Yes        | Yes          |
| Maximum weight of person using | 160kg      | 160kg        |